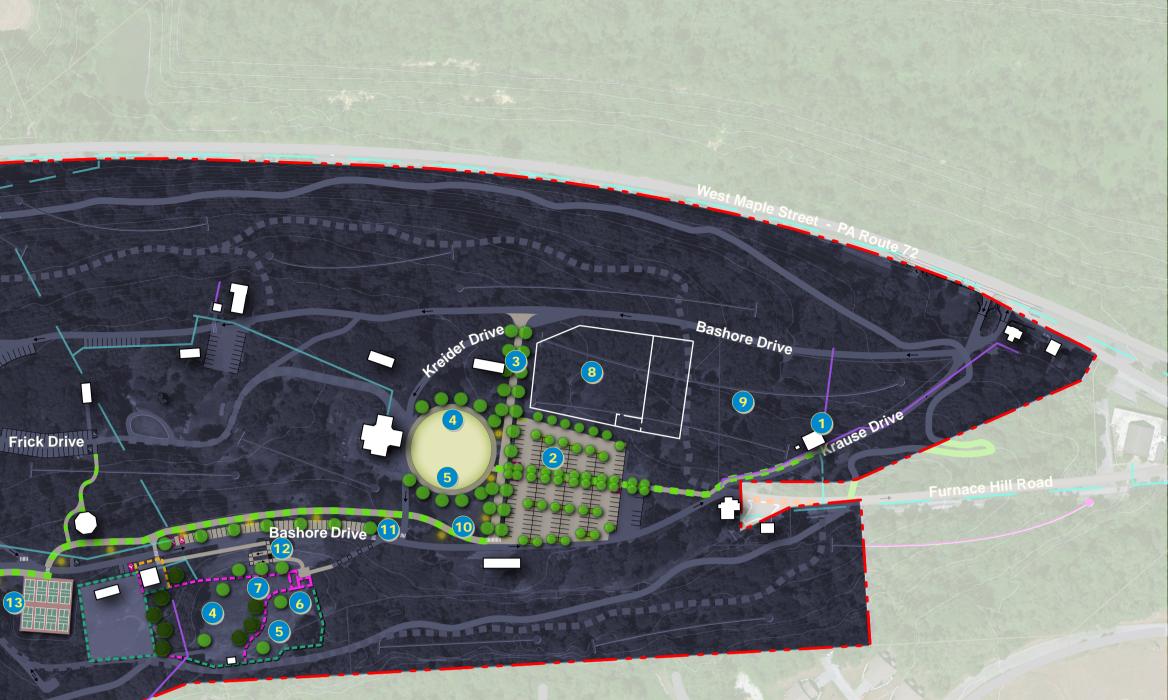

## Legend

- Park Boundary
- Roadway
- Walkway
- Existing Fence to RemainExisting Fence to Remove
- New Fence
  Pedestrian Lighting
  Parking Lighting
- Accessible Parking
- - Existing Water Main
- Existing Water Service
  Existing Sewer Line

## Proposed Improvements

- **1** Education/ Activities Center or Pro Shop for Disc Golf
- **2** Parking Lot Improvements
- 3 New Driveway
- Optional Splash Pad Locations
- **5** Optional Skate Park Locations
- 6 Small Dog Park
- Large Dog Park
- 8 Alternative Dog Park Location
- 9 Native Plants Garden
- Illuminated Walking Path Connecting Main Parking Lot and Amphitheater
- Additional Parking on Bashore Drive
- ADA Ramp and Steps
- Pickleball Courts
- Closed to Vehicular Traffic
- **1** Composting Restroom
- Basketball Pavilion