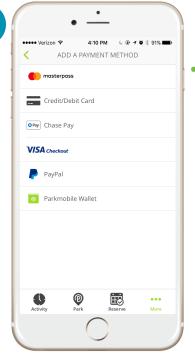

3

 Fill in your licence plate number & state. You can add up to 5 LPN's per account.

- Choose from our many payment options. You may add multiple payment methods
- \*Please note that not all payment methods are accepted in all areas\*