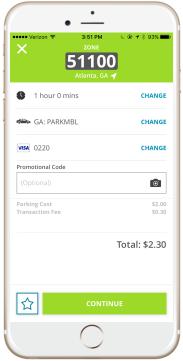

## How To Pay with Parkmobile

Once registered, enter in Zone# located on stickers & signs on the meters or choose from nearby zones shown

Choose your parking duration (varies by location)

Confirm your information, including location, license plate, time & cost