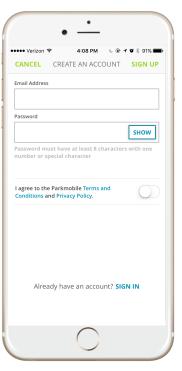

## Set up your Parkmobile Account in Just a Few Simple Steps:

4

1

 Download the app & sign up using your email address or log in with your Touch ID.

EXPLORE THE APP

 Continue with signing up or explore the app & complete sign up at a later time.