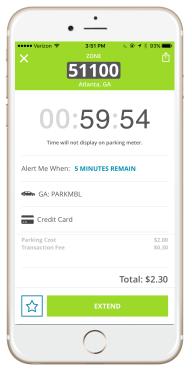

A ticker will count down your time remaining, & in some locations, you may extend your session remotely