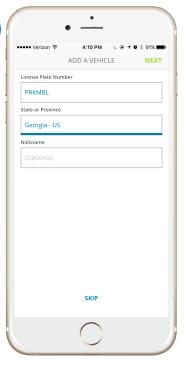

3

 Fill in your licence plate number & state. You can add up to 5 LPN's per account.

- Choose from our many payment options. You may add multiple payment methods
- \*Please note that not all payment methods are accepted in all areas\*