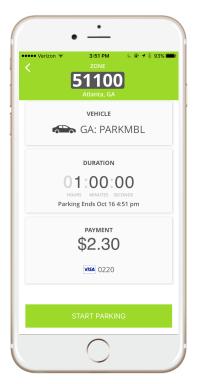

## How To Pay with Parkmobile

Once registered, enter in Zone# located on stickers & signs on the meters or choose from nearby zones shown

Choose your parking duration (varies by location)

Confirm your information, including location, license plate, time & cost