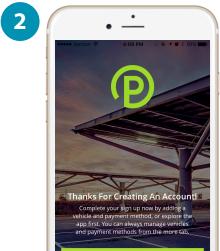

## Set up your Parkmobile Account in Just a Few Simple Steps:

4

1

 Download the app & sign up using your email address or log in with your Touch ID.

EXPLORE THE APP

 Continue with signing up or explore the app & complete sign up at a later time.