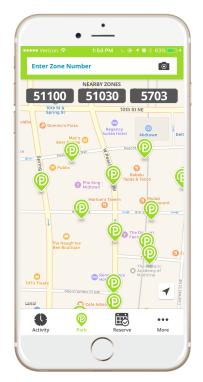

## How To Pay with Parkmobile

Once registered, enter in Zone# located on stickers & signs on the meters or choose from nearby zones shown

Choose your parking duration (varies by location)

Confirm your information, including location, license plate, time & cost