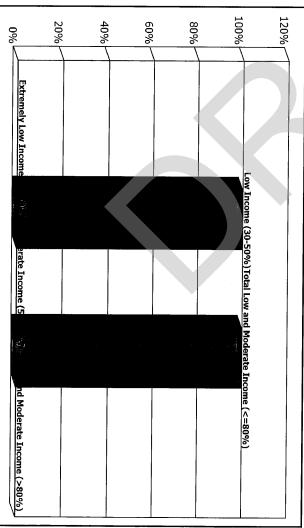

### CR-20 - Affordable Housing 91.520(b)

Evaluation of the jurisdiction's progress in providing affordable housing, including the number and types of families served, the number of extremely low-income, low-income, moderate-income, and middle-income persons served.

| One-Year Goal | Actual |
|---------------|--------|
|               | Actual |
| 0             | 0      |
|               | U      |
| 2             | 2      |
|               |        |
| 0             | 0      |
| 3             | 0      |
|               |        |

Table 5 - Number of Households

|                                        | One-Year Goal | Actual |
|----------------------------------------|---------------|--------|
| Number of households supported through |               |        |
| Rental Assistance                      | 0             | 0      |
| Number of households supported through |               |        |
| The Production of New Units            | 0             | 0      |
| Number of households supported through |               |        |
| Rehab of Existing Units                | 2             | 2      |
| Number of households supported through |               |        |
| Acquisition of Existing Units          | 0             | 0      |
| Total                                  | 2             | 2      |

Table 6 - Number of Households Supported